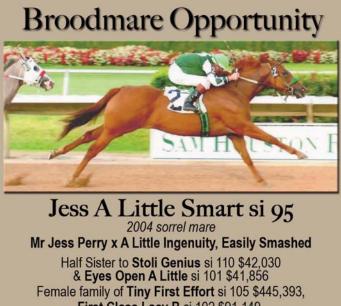

# 2012 Barrel Racing Babies

2/11 Foal by Streakin Again-RLJ Is That Jet, owned by Randy Jarvis Seminole, OK

June 20 Filly by Last Chance At Fame-First Raven, owned by Debbie Meeks

Filly by CM Dynamite Frost-Bubblin Mystick, owned by Crago Quarter Horses, Belle Fourche, SD

5/26 Magnoliasjetairliner-Peppa Lilly Pine, Cuttin Lil Peppy, owned by Blair Kelley & Tracey Goodman, Florence, AL

Filly by Shawne Bug Leo-Flit N Honor, Bears Last Honor, owned by Crystal Nichols, NickelBar Ranch, Abilene TX

5/1 Colt by Stoli-Frenchmans Cinnemon, Frenchmans Guy, owned by Charlie Kendall, Glendale, AZ