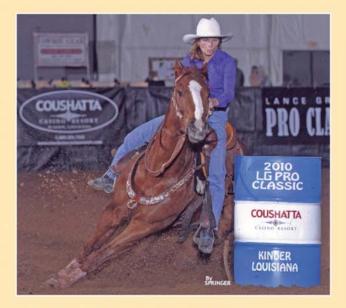

Smith and her great horse Real Claim To Fame ("Claimer") left the 100th Annual Calgary Stampede with \$111,500 that she said they earned "the hard way."

"Overall, I was really happy with the way that he worked there," said Smith, who is sponsored by Coats Saddlery, Iconoclast, Back On Track, Silver Bit Ranch in Aguila, Ariz., and Equine Pride feeds. "He tried hard. We did it the hard way. We got in through the shootout and I was hoping not to have to run him that many times. I just didn't know how he would handle that many runs; I didn't know if I would have enough horse left."

#### 2012 Calgary Stampede \$100,000 Champions

This Centennial year, the Calgary Stampede generated 10 days of fierce competition and jaw dropping action culminating in Rodeo's Richest Afternoon. Six talented athletes were each presented with a cheque for \$100,000. This year's winners are: Cory Solomon, Prairieview, TX (Tie-Down Roping) 7.7; Kaycee Field, Elk Ridge UT (Bareback) 90.00 – Nelly Kelly; Trevor Knowles, MT Vernon, OR (Steer Wrestling) 3.4; Wade Sundell, Boxholm, IA (Saddle Bronc) 88.50 – Get Smart; Sue Smith, Blackfoot, ID (Barrel Racing) 17.53; Chad Besplug, Claresholm, AB (Bull Riding) 87.00 – Kish This For more information visit cs.calgarystampede.com

#### Finals

1 Real Claim To Fame, Sue Smith, 17.53, \$100,000

- 2 Easy Dash Oak, Tammy Fischer, 17.81, \$25,000
- 3 Rare Dillion, Carlee Pierce, 18.74, \$15,000
- 4 Sugar Moon Express, Lindsay Sears, 43.46, \$10,000