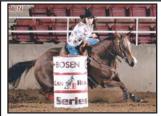

### The Calgary Stampede - Sue Smith's Real Claim To Fame

#### By Tanya Randall

"Winning Calgary is the highlight of my entire career," exclaimed two-time Wrangler National Finals Rodeo qualifier and multiple aged event champion Sue Smith of Blackfoot, Idaho. "It's amazing to think you've won over \$100,000. And it happened to me! That's the stuff that happens to somebody else!"

Smith and her great horse Real Claim To Fame ("Claimer") left the 100th Annual Calgary Stampede with \$111,500 that she said they earned "the hard way."

"Overall, I was really happy with the way that he worked there," said Smith, who is sponsored by Coats Saddlery, Iconoclast, Back On Track, Silver Bit Ranch in Aguila, Ariz., and Equine Pride feeds. "He tried hard. We did it the hard way. We got in through the shootout and I was hoping not to have to run him that many times. I just didn't know how he would handle that many runs; I didn't know if I would have enough horse left."