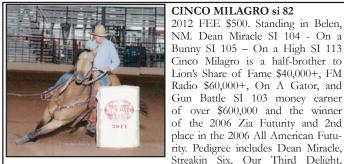

l, 18.219, \$52
4 Charlotte Brutosky, 18.225, \$26

#### Youth

1D 1 TateLynn Waddell, 17.254, \$27
2 Tana Waddell, 17.276, \$18
2D 1 Rylan Signalness, 18.196, \$27
3D 1 Rayenn Thompson, 19.725, \$11
2 Kayci Sandon, 24.331, \$7





LITTLE BIT SUPERIOR 2yo filly by Dash Ta Fame and out of Special Juliet by Special Effort. Mare is a multiple AAA/ AAAT/Stakes placed producer. Little Bit Superior has two race starts with a 77si at Remington Park. \$20,000. Contact Dale at 918-774-5875 or email kolbqh@gmail.com



5 Mares For Sale - Guaranteed in foal to Smoken French Winner for 2013. 2 Fire On Bug yrlg. Daughters. French/Dr. Kirk yrlg colt. 2 yr pal. filly DL Flit Bar/ French Guy. 3 yr chestnut Filly DL Flit Bar/Colonel Freckles. 2 geldings & asst. yrlgs. FMI 701-880-0471 www.ygwqhranch.com



Streakin Six, Our Third Delight, On a Bunny, On a High, Ester's Bunny .Can view at allbreedpedigree. com and Higginspainthorses.com. Registered with New Mexico Horse Breeders. Paint and Appaloosa association. AAA and 1D producer. EVA tested negative and vaccinated. If interested or have any questions call 505.453.4398 or 575.745.3684 HORSE NOT FOR SALE.



Solid, consistent Barrel/Head Horse. Solid 2D, local 1D. Started on poles. Easy to get along with - just kick and point. Great in the box - can reach and win the rodeo or run to the hip. Perfect for college or high school contestants. \$15,000. Kayla Tisdall 303-596-3038.



3 yr old gelding, own son of Dash Ta Fame. Loping barrels good. Sound, scar on right front leg. See youtube.com under "Whistle Barrels" \$16,000. 660-673-6645

Mar