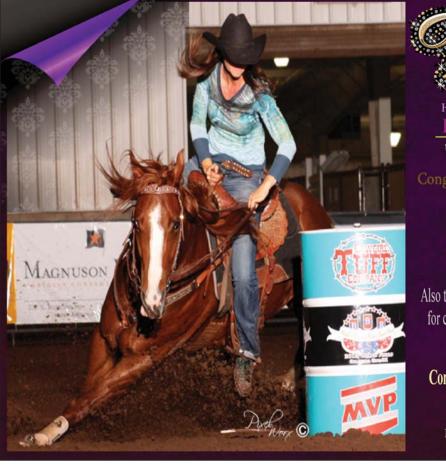

### The Calgary Stampede - Sue Smith's Real Claim To Fame

#### By Tanya Randall

"Winning Calgary is the highlight of my entire career," exclaimed two-time Wrangler National Finals Rodeo qualifier and multiple aged event champion Sue Smith of Blackfoot, Idaho. "It's amazing to think you've won over \$100,000. And it happened to me! That's the stuff that happens to somebody else!"

Smith and her great horse Real Claim To Fame ("Claimer") left the 100th Annual Calgary Stampede with \$111,500 that she said they earned "the hard way."

"Overall, I was really happy with the way that he worked there," said Smith, who is sponsored by Coats Saddlery, Iconoclast, Back On Track, Silver Bit Ranch in Aguila, Ariz., and Equine Pride feeds. "He tried hard. We did it the hard way. We got in through the shootout and I was hoping not to have to run him that many times. I just didn't know how he would handle that many runs; I didn't know if I would have enough horse left."

#### 2012 Calgary Stampede \$100,000 Champions

This Centennial year, the Calgary Stampede generated 10 days of fierce competition and jaw dropping action culminating in Rodeo's Richest Afternoon. Six talented athletes were each presented with a cheque for \$100,000. This year's winners are: Cory Solomon, Prairieview, TX (Tie-Down Roping) 7.7; Kaycee Field, Elk Ridge UT (Bareback) 90.00 – Nelly Kelly; Trevor Knowles, MT Vernon, OR (Steer Wrestling) 3.4; Wade Sundell, Boxholm, IA (Saddle Bronc) 88.50 – Get Smart; Sue Smith, Blackfoot, ID (Barrel Racing) 17.53; Chad Besplug, Claresholm, AB (Bull Riding) 87.00 – Kish This For more information visit cs.calgarystampede.com