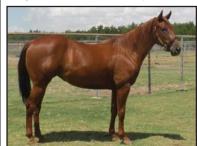

# STREAKING TA FAME

Dash Ta Fame si 113 x Streaking Bunny si 92 (Streakin Six si 104)

On the *Money* Bugs

Eligibilities: Triple Crown 100

On the Money Red x Queen Larry, El Rey Burner (Bugs Alive in 75)

- $\cdot$  Dam is race winning AAA daughter of Bugs Alive's Leadin Siring Son El Rey Burner.
- · Dam is a Winning Barrel Mare herself, a 100% barrel producer
- Solid, kind & the spitting image of his champion sire, On the Money Red.
- · A proven sire of barrel horses.

2011 Fee: \$500