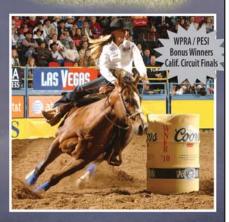

# Congratulations Streaking Ta Fame & Sharin Hall! PacWest Futurity Average CHAMPIONS

# STREAKING TA FAME

Dash Ta Fame si 113 x Streaking Bunny si 92 (Streakin Six si 104)

On the *Money* Bugs

Eligibilities: Triple Crown 100

On the Money Red x Queen Larry, El Rey Burner (Bugs Alive in 75)

- $\cdot$  Dam is race winning AAA daughter of Bugs Alive's Leadin Siring Son El Rey Burner.
- · Dam is a Winning Barrel Mare herself, a 100% barrel producer
- Solid, kind & the spitting image of his champion sire, On the Money Red.
- · A proven sire of barrel horses.