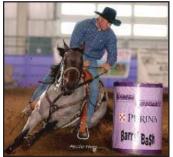

#### THE RUNDOWN: SHARIN HALL

Horse: Streaking Ta Fame

Sorrel Stallion, 5 Years Old, 16.1 hands, 1250 lbs.

**OWNER:** Joleen Hales

BIT: L&W Combination Bit

HEADGEAR: None

SADDLE: Billy Cook Barrel Saddle

PAD: CSI Pad with 3/4 inch wool insert

**Notes:** As an interesting side note Streaking Ta Fame was on the racetrack until nearly May of 2010, so in a short 7 months of training he has already found his way to the winners circle.

First Down Dash

# Congratulations Streaking Ta Fame & Sharin Hall! PacWest Futurity Average CHAMPIONS