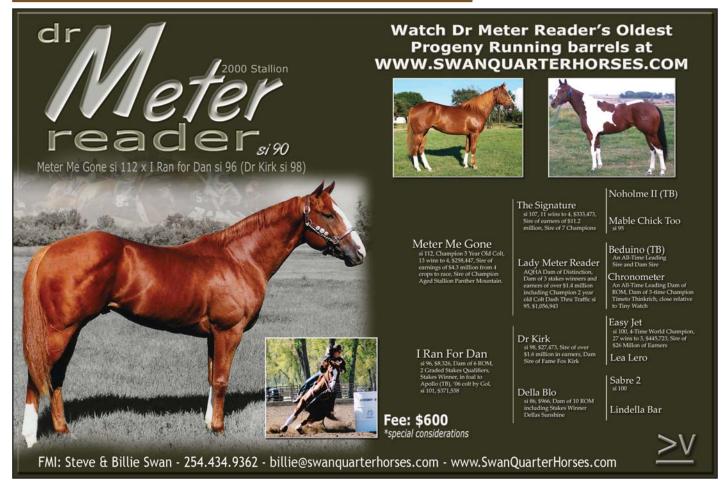

|
| 8 Angie Meadors         | \$6,830  | 18 Annesa Self                                      | \$4,830  |  |
| 9 Jane Melby            | \$6,676  | 19 Kassie Mowry                                     | \$4,757  |  |
| 10 Jana Bean            | \$6,309  | 20 Aimee Olson                                      | \$4,743  |  |

2 Rylee McKenzie, St Paul, Alberta, 17.28
3 Hollie Etbauer, Edmond, Okla., 17.41
4 Moseley, Cedar Lane, Texas, 17.43
5 Lee Ann Rust, Stephenville, Texas, 17.51
6 Romony Gordon, Lubbock, Texas, 17.52
7 Libby Eppenauer, Aubrey, Texas, 17.54
8 Lindsey Freels, Mount Morris, PA, 17.56
9 Kendra France, Medical Lake, WA, 17.57
10 Andrea Herron, San Antonio, TX, 17.58
11 Marcia Fuller, Santon, Texas, 17.67
12 Lesley Anne Dugdale, Choudrant, LA, 17.71
--Courtesy of www.wpra.com





Featuring...

# KN Oh Poly

2006 Sorrel Mare -\$8973 in Barrel Racing Earnings Corona Cocktail x Oh Seco by Three Oh's Wild



Club Rodeo 2007 Bay Mare - MP Thriftwood x MP Haydays Threewood, by PC Frenchmans Hayday Alexias Gamble 1995 Sorrel Mare in foal to Bugemforcash - Raise The Gamble x Go For Wahini, Go For Bugs April Robin Bar 1992 Sorrel Mare in foal to Doc O Mister Hawk - Robin Tari x Kim Bar Kerry, Jae Bar Kerry Dawns Fire 2002 Buckskin Mare in foal to Brownie Jones - Firecracker Fire x Dawn Of Spring, Collier (TB) Jet N Up The Charts 2000 Sorrel Mare in foal to Bestcreditmesunfrost - Honoree x Check Out This Lady, Check The Charts Leapin Bubbles 2000 Sorrel Mare in foal to Bugemforcash - Black Dash x Crystal Fatima, Zircon Nonstop Miracle 2005 Bay Mare in foal to Brownie Jon