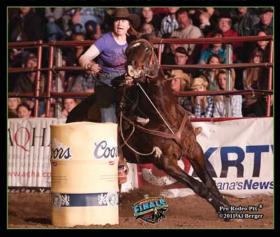

# Congratulations Streaking Ta Fame & Sharin Hall! PacWest Futurity Average CHAMPIONS

#### THE RUNDOWN: SHARIN HALL

Horse: Streaking Ta Fame

Sorrel Stallion, 5 Years Old, 16.1 hands, 1250 lbs.

**OWNER:** Joleen Hales

BIT: L&W Combination Bit

HEADGEAR: None

SADDLE: Billy Cook Barrel Saddle

PAD: CSI Pad with 3/4 inch wool insert

**Notes:** As an interesting side note Streaking Ta Fame was on the racetrack until nearly May of 2010, so in a short 7 months of training he has already found his way to the winners circle.

First Down Dash