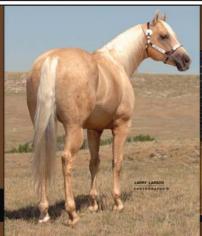

# STREAKING TA FAME

Dash Ta Fame si 113 x Streaking Bunny si 92 (Streakin Six si 104)

On the *Money* Bugs

Eligibilities: Triple Crown 100

On the Money Red x Queen Larry, El Rey Burner (Bugs Alive in 75)

- $\cdot$  Dam is race winning AAA daughter of Bugs Alive's Leadin Siring Son El Rey Burner.
- · Dam is a Winning Barrel Mare herself, a 100% barrel producer
- Solid, kind & the spitting image of his champion sire, On the Money Red.
- · A proven sire of barrel horses.

2011 Fee: \$500

# TexomaQuarterHorses.com

Texoma Quarter Horses · perks@brightok.net · 580-677-0356 · Madill, OK