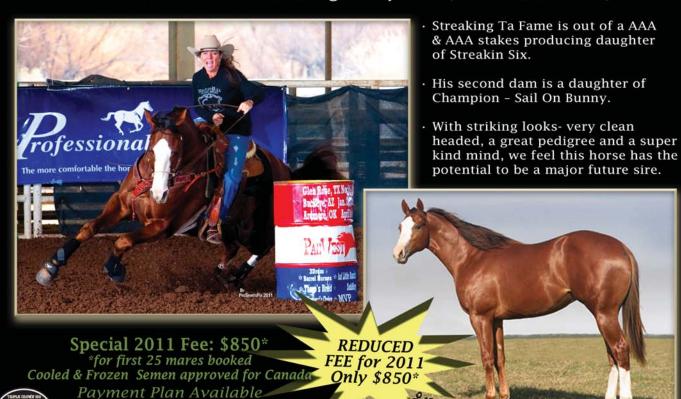

**Notes:** As an interesting side note Streaking Ta Fame was on the racetrack until nearly May of 2010, so in a short 7 months of training he has already found his way to the winners circle.

First Down Dash

# STREAKING TA FAME

Dash Ta Fame si 113 x Streaking Bunny si 92 (Streakin Six si 104)

On the *Money* Bugs

Eligibilities: Triple Crown 100

On the Money Red x Queen Larry, El Rey Burner (Bugs Alive in 75)

- $\cdot$  Dam is race winning AAA daughter of Bugs Alive's Leadin Siring Son El Rey Burner.
- · Dam is a Winning Barrel Mare herself, a 100% barrel producer
- Solid, kind & the spitting image of his champion sire, On the Money Red.
- · A proven sire of barrel horses.