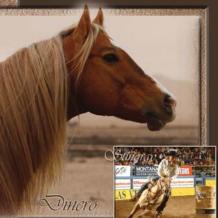

NOTES: Sherry Cervi is used to fast horses and fast times. In fact this year at the NFR, Cervi and her homebred, MP Meter My Hay (Stingray) set the arena record at an amazing 13.49. One would assume that if you heard of Sherry Cervi almost broke a world record on a standard pattern that it would be Stingray, but another homebred MP A Man With Roses (George) stepped up to the plate and put his sister into the 2D!

Over the last few years George has put in a run here or there but after this run he may be putting his "One Hit Wonder" status behind him as he moves into being a consistent permented, "It was kind of like the arena record run on Stingray, I knew George was smooth so I knew it was a good run, but I didn't realize it was that fast!" The current world record on a standard pattern is Nichole Aichele and Biankus French Girl with a time of 16.643 and the second fastest known time is Tanya Steinhoff and her great mount Hotshot (Nate Shilabar) with a time of 16.644. That puts Cervi and MP A Man With Roses in there with the 3rd fastest known time on a standard pattern. It should be no surprise that George shows so much ability being by PC Frenchmans Hayday (full brother to Bozo) and out of Rose Patch (a 7/8 sister to former NFR horse "Troubles" that Cervi rode (the grey)) With George coming into his own, Cervi has a tough decision to make at each rodeo she enters. George is showing his blazing speed and Stingray just came off a world championship year with an NFR arena record. Decisions, decisions! Cervi plans to leave her Arizona home to head to Fort Worth and hit the good rodeos to make yet another run at the NFR with her homebred palomino team.

Doc's Jack Frost Sun Frost

Prissy Cline

PC Frenchmasn HayDay

TINY CIRCUS

CASEY'S LADYLOVE

MP A MAN WITH ROSES

2003 PALOMINO GELDING

LAY A PATCH

ROSE PATCH

Frenchman's Lady

QUEEN PEPPY BAR

RILLITO DECK

Winken Atya

DOUBLE HI BAR

HOLEY QUEEN si 85

RIDER: SHERRY CERVI, OWNER/BREEDER: MEL O POTTER

PacWest Continued on Page 9

Sired by PC FRENCHMANS HAYDAY 'DINERO' (Sun Frost x Caseys Charm, Tiny Circus)

LTE of over \$350K Progeny Earnings nearing \$1 Million