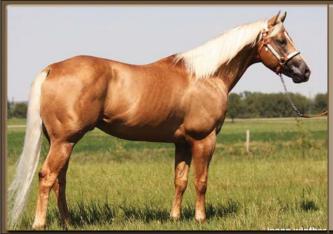

#### THE RUNDOWN: SHARIN HALL

Horse: Streaking Ta Fame

Sorrel Stallion, 5 Years Old, 16.1 hands, 1250 lbs.

**OWNER:** Joleen Hales

BIT: L&W Combination Bit

HEADGEAR: None

SADDLE: Billy Cook Barrel Saddle

PAD: CSI Pad with 3/4 inch wool insert

LEG GEAR: SMB III by Professionals Choice

GRAIN: Red River Grain, 12% Alfalfa based pellet

**Supplements:** None

Hay: Alfalfa

ADDITIONAL HORSE CARE: He has aluminum rim shoes on the front and regular flat shoes on the back.

#1 Training or Riding Tip: Trust your training! When you are riding colts it is especially hard to do but it is important to

be smooth and trust your training.

FAVORITE TRAINING EXERCISE: I like to stop them on the fence, back them a step and then roll them back on the fence flat. This drill helps them stay on their butt and keep them flat when they are running barrels.

**Notes:** As an interesting side note Streaking Ta Fame was on the racetrack until nearly May of 2010, so in a short 7 months of training he has already found his way to the winners circle.

First Down Dash

DASH TA FAME si 113

SUDDEN FAME

Streaking Ta Fame

2006 CHESTNUT STALLION

STREAKIN SIX

STREAKING BUNNY

BUNNY BEAUTY

DASH FOR CASH