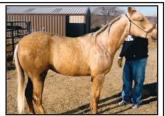

#### THE RUNDOWN: SHARIN HALL

Horse: Streaking Ta Fame

Sorrel Stallion, 5 Years Old, 16.1 hands, 1250 lbs.

**OWNER:** Joleen Hales

BIT: L&W Combination Bit

HEADGEAR: None

SADDLE: Billy Cook Barrel Saddle

PAD: CSI Pad with 3/4 inch wool insert

**Notes:** As an interesting side note Streaking Ta Fame was on the racetrack until nearly May of 2010, so in a short 7 months of training he has already found his way to the winners circle.

First Down Dash