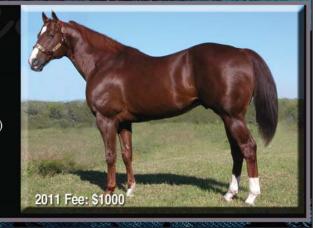

# STALLION SERVICE AUCTION

Bids Open Jan 1st, 2011 & close Friday, January 28th at 8:00pm (CST)

Stallions Include: Ante Up Guy, Fire On Bug, Firewater Finale, Frenchmans Mercedes, French Six Pack, IM Packin Sevens, Ima Firefighter, Jetaboy, Mr Blackjack Cash, Ninety Nine Goldmine, Perkster, Rare News, Sixes Last Round, Special Passum, Sweep the Leg Johnny, Tiny Bit of Luck, VF Moonfire

www.JJClassic.com - FMI: Jessica 715.857.6343 - info@ubra.org

Fire Water Flit x AP Packin si 82 (Packin Sixes si 99)

Canadian Barrel Horse Inc. - Valley Girls - Super Stakes

Fee: \$1000 LFG (includes \$250 booking fee) Shipped Semen is available