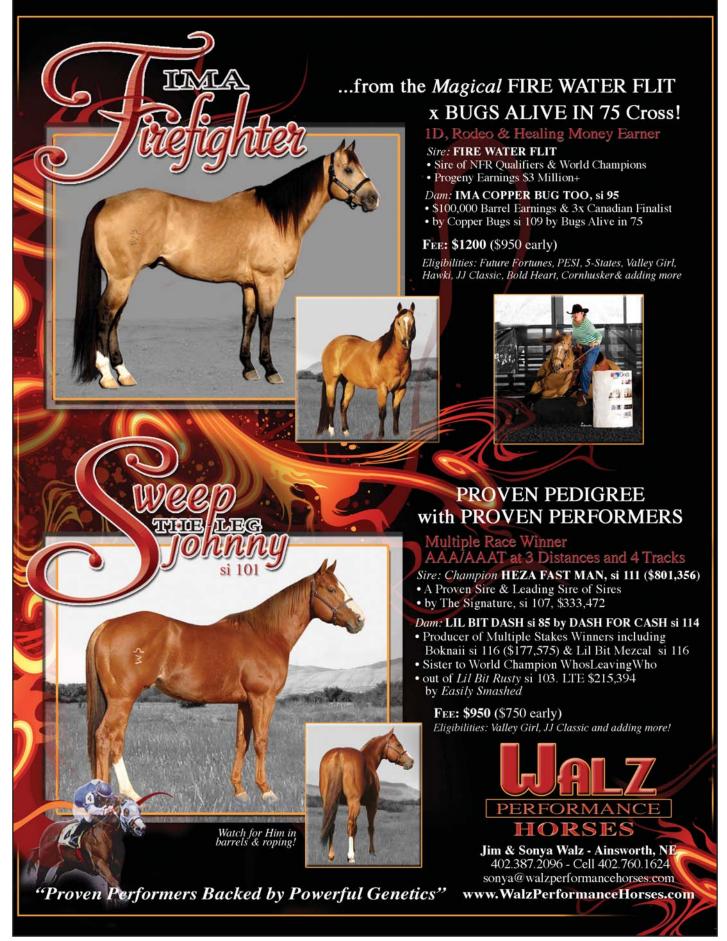

| LITTLE TINY LAMB      |
| Splendid Discovery                                             | SI 95                 |
| si 75                                                          | Hempen                |
| Flying Hemp                                                    | (TB)                  |
| si 86                                                          | Yes Virginia          |
| SI 60<br>Rider/Owner: Brittany Pozzi<br>Breeder: Phyllis Wells | YES VIRGINIA<br>SI 78 |

- 1 Angie Meadors, Mulberry Canyon Moon, 15.09, \$4,053
- 2 Michelle West, 15.12, \$3,474
- 3 Mattie Little-Jackson, 15.15, \$2,895
- 4 Kassie Mowry, 15.19, \$2,509 5 Brittany Pozzi, 15.21, \$1,930
- 6 Diann Bukowski, 15.24, \$1,544

Pro Continued on Page 17

FLIT BAR









#### Pro Continued From Page 15 -

7 Brenda Mays, 15.25, \$1,158

8 Jessi Eagleberger, 15.26, \$772

9 Jane Melby, 15.27, \$482

9 Aimee Olson, 15.27, \$482

#### Finals:

1 Susan Kay Smith, Alleluia Show, 14.94, \$3,002

2 Mattie Little-Jackson, Buggin To Kill, 15.06, \$2,252

3 Jessi Eagleberger, Breezin Flit Bar, 15.09, \$1,501

4 Brenda Mays, Judge Buy Cash, 15.17, \$751

#### Amicus Club PRCA Rodeo Alexandria, La., Jan 21-22

1 Annesa Self, 14.00, \$1,270

2 Lee Ann Rust, 14.12, \$1,088

3 Melanie Broome, 14.16, \$907

4 Michelle West, 14.18, \$786

5 Tiany Schuster, 14.22, \$544

5 Kyndal McCormick, 14.22, \$544

7 Jennifer Kent, 14.29, \$302

7 Arinda Richards, 14.29, \$302

9 Erica Norwood, 14.32, \$181

10 Linda Gail Stewart, 14.33, \$121

#### Mid-Winter Fair Rodeo Lafayette, L