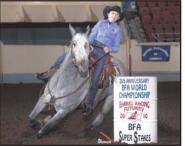

# Congratulations Streaking Ta Fame & Sharin Hall! PacWest Futurity Average CHAMPIONS

#### THE RUNDOWN: SHARIN HALL

Horse: Streaking Ta Fame

Sorrel Stallion, 5 Years Old, 16.1 hands, 1250 lbs.

**OWNER:** Joleen Hales

BIT: L&W Combination Bit

HEADGEAR: None

SADDLE: Billy Cook Barrel Saddle

PAD: CSI Pad with 3/4 inch wool insert

**Notes:** As an interesting side note Streaking Ta Fame was on the racetrack until nearly May of 2010, so in a short 7 months of training he has already found his way to the winners circle.

First Down Dash