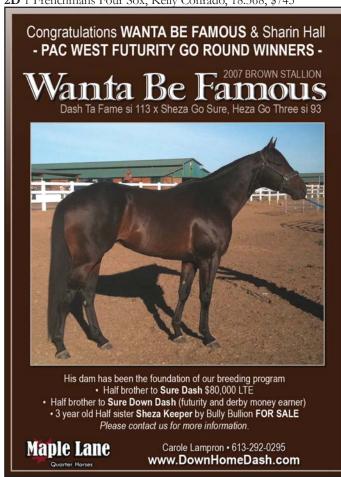

#### Futurity Round 1, 120 Entries

**1D** 1 Wanta Be Famous, Sharin Hall, 17.358, \$1,117

07 bay s. Dash Ta Fame x Sheza Go Sure, Heza Go Three

2 How Bizzare, Ryan Lovendahl, 17.408, \$1,006

06 s. g. Dash Ta Fame x See F Jets Candy, Pines Easter Jet

DASH FOR CASH First Down Dash First Prize Rose DASH TA FAME Tiny's Gay SUDDEN FAME si 106 BAR DEARIE Wanta Be Famous si 90 2007 BAY STALLION Go For Three HEZA GO FOR THREE RACHAL BARNES SHEZA GO FOR SURE TRIPLE CHICK BLOBBY CHICK **BLOBBY CHICK** RIDER: SHARIN HALL, OWNER/BREEDER: CAROLE LAMPRON