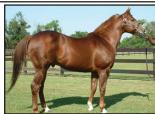

# Congratulations Streaking Ta Fame & Sharin Hall! PacWest Futurity Average CHAMPIONS

# STREAKING TA FAME

Dash Ta Fame si 113 x Streaking Bunny si 92 (Streakin Six si 104)

On the *Money* Bugs

Eligibilities: Triple Crown 100

On the Money Red x Queen Larry, El Rey Burner (Bugs Alive in 75)

- $\cdot$  Dam is race winning AAA daughter of Bugs Alive's Leadin Siring Son El Rey Burner.
- · Dam is a Winning Barrel Mare herself, a 100% barrel producer
- Solid, kind & the spitting image of his champion sire, On the Money Red.
- · A proven sire of barrel horses.