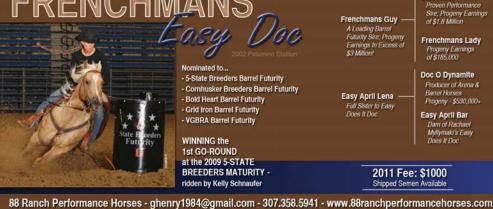

## Proud to Offer His first 2-Year-Olds to the Public!

# 2005 BUCKSKIN STALLION

Frenchmans Guy x Docs Movida, Dry Doc

"We are extremely pleased & impressed with A SMOOTH GUYS first set of 2-Year-Olds. We are excited to offer them to the public at our August 27, 2011 Production Sale."

Fee: \$1250 Cool Shipped Semen - Tested EVA Negative & Vaccinated Eligibilities: Future Fortunes, 5-State Breeders, AQHA Inc. Fund

Plan to Attend our MYERS PERFORMACE HORSE PROSPECT SALE on SATURDAY, AUGUST 27, 2011

> Please contact us to be on our Mailing List! lazybm@wildblue.net