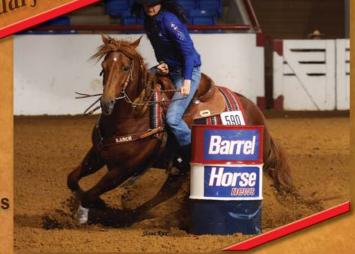

# Congratulations Streaking Ta Fame & Sharin Hall! PacWest Futurity Average CHAMPIONS

#### THE RUNDOWN: SHARIN HALL

Horse: Streaking Ta Fame

Sorrel Stallion, 5 Years Old, 16.1 hands, 1250 lbs.

**OWNER:** Joleen Hales

BIT: L&W Combination Bit

HEADGEAR: None

SADDLE: Billy Cook Barrel Saddle

PAD: CSI Pad with 3/4 inch wool insert

**Notes:** As an interesting side note Streaking Ta Fame was on the racetrack until nearly May of 2010, so in a short 7 months of training he has already found his way to the winners circle.

First Down Dash