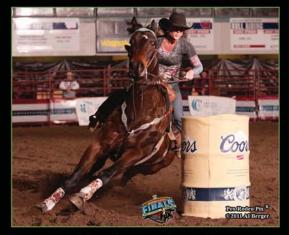

NOTES: Sherry Cervi is used to fast horses and fast times. In fact this year at the NFR, Cervi and her homebred, MP Meter My Hay (Stingray) set the arena record at an amazing 13.49. One would assume that if you heard of Sherry Cervi almost broke a world record on a standard pattern that it would be Stingray, but another homebred MP A Man With Roses (George) stepped up to the plate and put his sister into the 2D!

Over the last few years George has put in a run here or there but after this run he may be putting his "One Hit Wonder" status behind him as he moves into being a consistent permented, "It was kind of like the arena record run on Stingray, I knew George was smooth so I knew it was a good run, but I didn't realize it was that fast!" The current world record on a standard pattern is Nichole Aichele and Biankus French Girl with a time of 16.643 and the second fastest known time is Tanya Steinhoff and her great mount Hotshot (Nate Shilabar) with a time of 16.644. That puts Cervi and MP A Man With Roses in there with the 3rd fastest known time on a standard pattern. It should be no surprise that George shows so much ability being by PC Frenchmans Hayday (full brother to Bozo) and out of Rose Patch (a 7/8 sister to former NFR horse "Troubles" that Cervi rode (the grey)) With George coming into his own, Cervi has a tough decision to make at each rodeo she enters. George is showing his blazing speed and Stingray just came off a world championship year with an NFR arena record. Decisions, decisions! Cervi plans to leave her Arizona home to head to Fort Worth and hit the good rodeos to make yet another run at the NFR with her homebred palomino team.

Doc's Jack Frost Sun Frost

Prissy Cline

PC Frenchmasn HayDay

TINY CIRCUS

CASEY'S LADYLOVE

MP A MAN WITH ROSES

2003 PALOMINO GELDING

LAY A PATCH

ROSE PATCH

Frenchman's Lady

QUEEN PEPPY BAR

RILLITO DECK

Winken Atya

DOUBLE HI BAR

HOLEY QUEEN si 85

RIDER: SHERRY CERVI, OWNER/BREEDER: MEL O POTTER