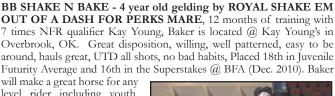

#### THE RUNDOWN: SHARIN HALL

Horse: Streaking Ta Fame

Sorrel Stallion, 5 Years Old, 16.1 hands, 1250 lbs.

**OWNER:** Joleen Hales

BIT: L&W Combination Bit

HEADGEAR: None

SADDLE: Billy Cook Barrel Saddle

PAD: CSI Pad with 3/4 inch wool insert

**Notes:** As an interesting side note Streaking Ta Fame was on the racetrack until nearly May of 2010, so in a short 7 months of training he has already found his way to the winners circle.

First Down Dash