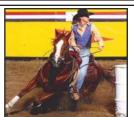

# Congratulations Streaking Ta Fame & Sharin Hall! PacWest Futurity Average CHAMPIONS

#### THE RUNDOWN: SHARIN HALL

Horse: Streaking Ta Fame

Sorrel Stallion, 5 Years Old, 16.1 hands, 1250 lbs.

**OWNER:** Joleen Hales

BIT: L&W Combination Bit

HEADGEAR: None

SADDLE: Billy Cook Barrel Saddle

PAD: CSI Pad with 3/4 inch wool insert

**Notes:** As an interesting side note Streaking Ta Fame was on the racetrack until nearly May of 2010, so in a short 7 months of training he has already found his way to the winners circle.

First Down Dash