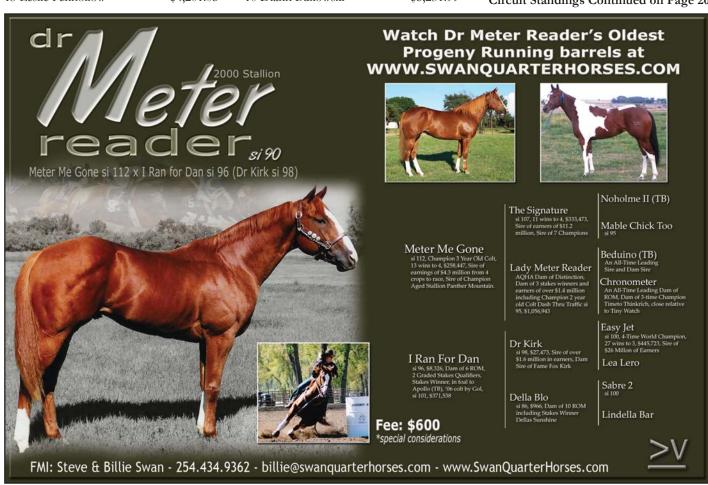

| 3 Tammy Bruso                          | \$11,959.68     |
| 10 Vickie Westwood              | \$6,207.72              | 7 Megan Zion            | \$6,096.98                         | 4 Jewels Denapoli                      | \$10,565.42     |
| 11 Sherrylynn Johnson           | \$5,619.63              | 8 Mandy Teichert        | \$5,398.78                         | 5 Jill Hayes                           | \$9,077.26      |
| 12 Kelli Jo Hammack             | \$4,989.13              | 9 Mandy Hagler          | \$5,356.57                         | 6 Lesley Dugdale                       | \$7,523.50      |
| 13 Leslie Penhollow             | \$4,201.05              | 10 Diann Bukowski       | \$5,231.99                         | Circuit Standings Conti                | nued on Page 20 |



# BARREL RACING REPORT

2011

#### WHAT IS IT?

The Barrel Racing Report Sire Guide will be a comprehensive text listing of the barrel sires from all over the country sorted in a easy to read and print PDF.

The Listing will include:

Sire Name, Breed, Year of Birth, Fee, Color, Sire, Dam, Dam Sire, Owner, City, State, and Phone Number. (\*Email and Website Optional)

The text listings will be sorted into a general alphabetical list and also sorted into an alphabetical list by state. The Sires Guide will be available in pdf format and sent out with the Barrel Racing Report once per month during breeding season (6 Tmes).

#### WHY?

To create a comprehensive list of all the sires in the country. Providing an easy to read, printable guide to all the different Barrel Sire bloodlines availab