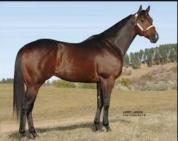

# RED

RED'S MONEY-MAKING NUMBERS:

In the Barrel Pen (Offspring: 5–9 year olds) 8 Barrel Horses \$266,364 | Average \$33,295

Fee \$1000. Shipped semen.

Fee \$1000. Shipped semen.

Read more at JillLaneQH.com | 406-868-0477 Prospects by Red for sale Congratulations to Christina Richman and Xtrared (Red x Attract by Twaynas Dash) on their first NFR qualification. Placing in 3 rounds and the average, with 2010 rodeo earnings of \$88,418. Dan Hubbell Photo