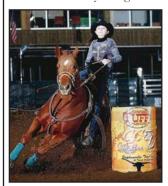

#### **Dash Ta Vanila & Nikki Steffes**

owner Alan Woodbury

- · Winner First Round at Sandhills Stock Show, Odessa, TX
- Earnings \$2,623
- Out of SX Frenchmans Vanila (Frenchmans Guy)