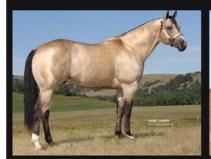

# LOOKING FOR A SPEED-BRED BARREL RACING SIRE? THERE ARE ONLY TWO NAMES YOU NEED TO KNOW.

# JL SIROCCO

→ 3-Year-Old (2007) AAA race winning stallion by Dash Ta Fame out of a winning barrel racing Band Of Azure mare. Just like 2010 OKC \$100,000 Slot Race Winner ridden by Marne Loosenart, who is by Dash Ta Fame out of a Band Of Azure mare!