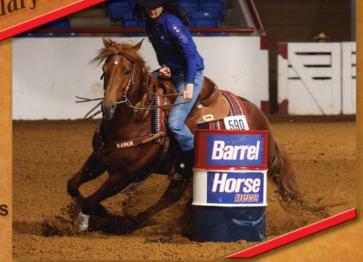

si 98

Tiny's Gay

BAR DEARIE

Dash Ta Vanila

SUDDEN FAME

2005 PALOMINO MARE

Sun Frost

Frenchmans Guy

SX Frenchmans Vanila

Frenchman's Lady

WILLYS ROCKIN

JET N ROCKET

WILLYS LASS si 105 RIDER: NIKKI STEFFES, OWNER: ALAN WOODBURY, BREEDER: CARISA SHEARER

- 2 Shelley Morgan, 16.26, \$796
- 2 Kathryn Schulz, 16.26, \$796
- 4 Jean Winters, 16.27, \$518
- 5 Cassie Moseley, 16.29, \$333
- 6 Sioux Smith, 16.31, \$185