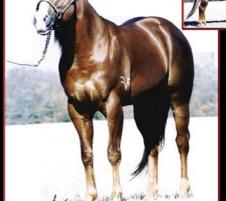

# RED

RED'S MONEY-MAKING NUMBERS:

In the Barrel Pen (Offspring: 5–9 year olds) 8 Barrel Horses \$266,364 | Average \$33,295

Fee \$1000. Shipped semen.

Fee \$1000. Shipped semen.

Read more at JillLaneQH.com | 406-868-0477 Prospects by Red for sale Congratulations to Christina Richman and Xtrared (Red x Attract by Twaynas Dash) on their first NFR qualification. Placing in 3 rounds and the average, with 2010 rodeo earnings of \$88,418. Dan Hubbell Photo